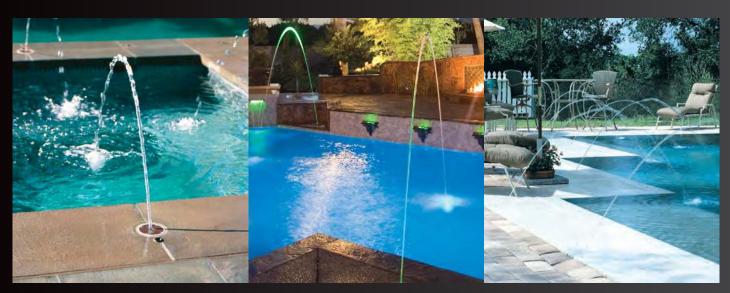

# **Sheer Arc™ Series**

Arc waterfalls project up at 45 degrees and then naturally arc and descend to the pool surface. Sheer Arc waterfalls can be positioned just above the waterline, making it perfect for vinyl liner pools. This feature is available in Sheer Arc Rain or Sheer Arc Cascade.

### **Sheer Arc Rain**

**Sheer Arc Cascade** 

### **The Jet Series**

Deck Jets add excitement and fun to your pool and spa experience. They create a beautiful shimmering arc of water that cascades gently from your pool deck into your pool or spa. The Deck Jets can be installed in almost any combination and adjusted 360 degrees, allowing for infinite combinations of dazzling effects.

**Deck Jet** 

**Laminar Jets with LED** 

MiniJet®