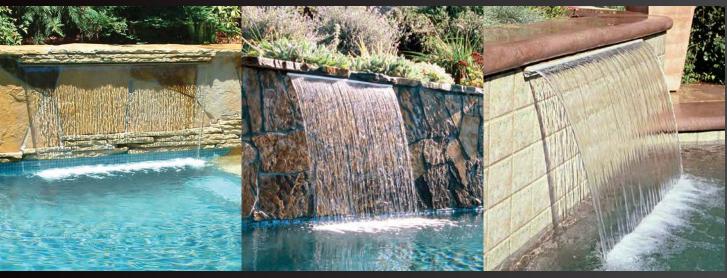

### **Sheer Descent® Series**

Get the one-and-only Sheer Descent waterfall originally developed by Zodiac Pool Systems. Uniquely created to produce a clear arc of water that can be adjusted from a silent, glass-like sheet of water to a rushing mountain waterfall, Sheer Descent is the industry standard unequaled in features and performance. Each feature is available in lengths from twelve inches to eight feet with the option of curved and extended lip models.

### **Light Up the Night**

At night, even when your pool isn't in use, it can still be the focal point of your backyard. With the **Sheer Descent with Fiberfall®** you have the ability to aesthetically brighten your dark backyard.

**Sheer Curtain**™

**Sheer Descent Rain** 

**Sheer Descent Cascade** 