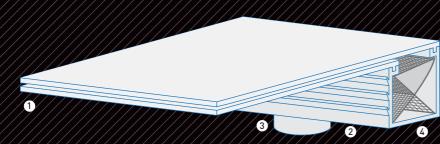

### Versus The Competitor

- 1) Solid white body (will be visible when finished)
- 2 Small trough means less water as well as less mortar grooves
- 3 Non-PVC-compatible Imust add attachment)
- 4 Flimsy unsecured water diffuser that can be affected by heated pool water