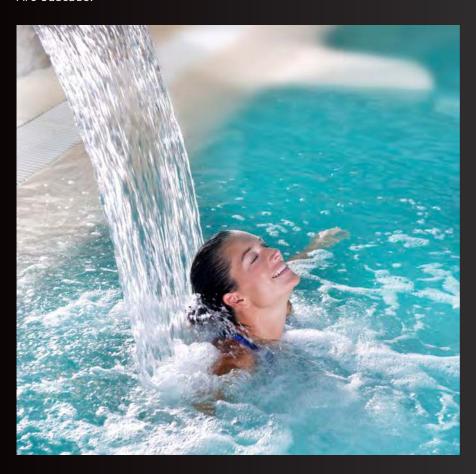

### **Sheer Descent® Series**

Get the one-and-only Sheer Descent waterfall originally developed by Zodiac Pool Systems. Uniquely created to produce a clear arc of water that can be adjusted from a silent, glass-like sheet of water to a rushing mountain waterfall, Sheer Descent is the industry standard unequaled in features and performance. Each feature is available in lengths from twelve inches to eight feet with the option of curved and extended lip models.

### **Light Up the Night**

At night, even when your pool isn't in use, it can still be the focal point of your backyard. With the **Sheer Descent with Fiberfall®** you have the ability to aesthetically brighten your dark backyard.