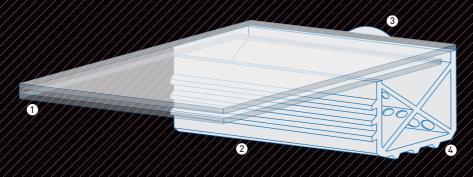

# **Getting Technical**

Our waterfalls are unique. Unlike our competitors, we design our waterfalls with an X-Baffle<sup>M</sup> made with a solid PVC body to ensure sturdy and long-lasting installation. We construct

our waterfall fitting from the same material to speed installation. Our waterfalls are also made with a clear lip to match any pool facade.

#### Our Sheer Water Features

- 1 Clear lip and body for simplified color matching
- 2 Extra large trough and mortar grooves for solid installation
- 3 PVC grade pipe entry fitting
- Solid attached X-Baffle water diffuser with tapered entry point