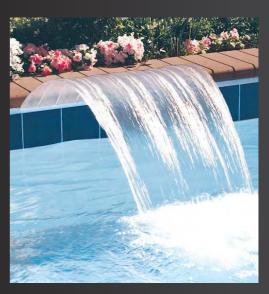

# **Sheer Arc™ Series**

Arc waterfalls project up at 45 degrees and then naturally arc and descend to the pool surface. Sheer Arc waterfalls can be positioned just above the waterline, making it perfect for vinyl liner pools. This feature is available in Sheer Arc Rain or Sheer Arc Cascade.

### **Sheer Arc Rain**

**Sheer Arc Cascade** 