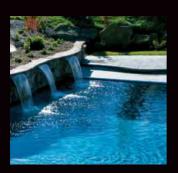

### **Sheer Descent® Series**

Get the one-and-only Sheer Descent waterfall originally developed by Zodiac Pool Systems. Uniquely created to produce a clear arc of water that can be adjusted from a silent, glass-like sheet of water to a rushing mountain waterfall, Sheer Descent is the industry standard unequaled in features and performance. Each feature is available in lengths from twelve inches to eight feet with the option of curved and extended lip models.