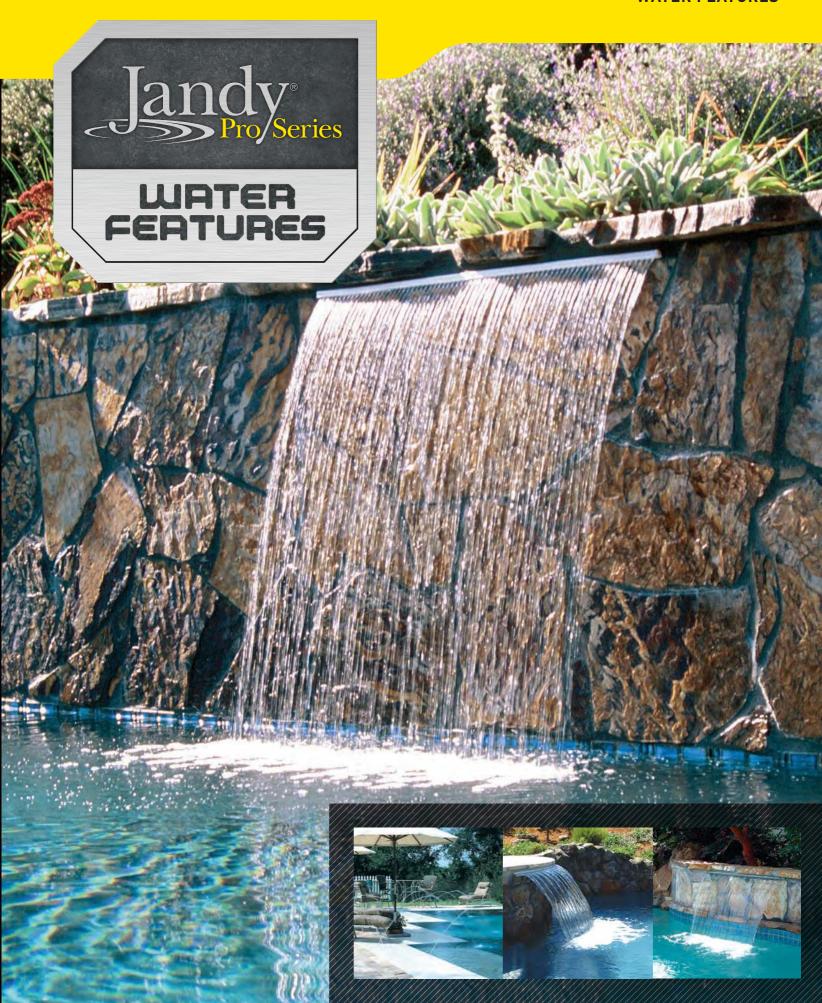

## **Sheer Water Features**

Create the outdoor ambiance of your dreams, whether it be an enchanting oasis, kid-friendly water park, or exotic poolside backdrop. The possibilities are endless when utilizing the wide range of Zodiac® water features.

# **Customize Your Pool**

### **Sheer Descent® Series**

Get the one-and-only Sheer Descent waterfall originally developed by Zodiac Pool Systems. Uniquely created to produce a clear arc of water that can be adjusted from a silent, glass-like sheet of water to a rushing mountain waterfall, Sheer Descent is the industry standard unequaled in features and performance. Each feature is available in lengths from twelve inches to eight feet with the option of curved and extended lip models.