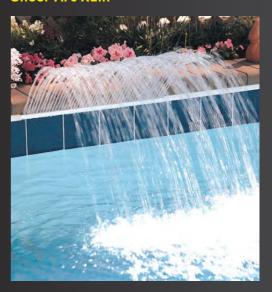

# **Sheer Arc™ Series**

Arc waterfalls project up at 45 degrees and then naturally arc and descend to the pool surface. Sheer Arc waterfalls can be positioned just above the waterline, making it perfect for vinyl liner pools. This feature is available in Sheer Arc Rain or Sheer Arc Cascade.

### **Sheer Arc Rain**

**Sheer Arc Cascade** 