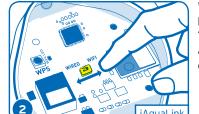

#### **B. WPS Method**

3

Requires physical access to a WPS-enabled router

Press the WPS button on the router to start WPS setup.

Within 2 minutes, press the WPS button inside the iAquaLink 2.0. The two devices will exchange a passcode and establish communication.

## Easy to Sell, Install and Use

Within 2 minutes, the yellow LED should stop blinking. When the green LED illuminates, the iAquaLink is now connected.