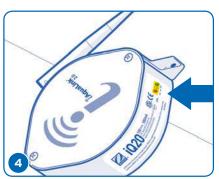

#### **B. WPS Method**

3

Requires physical access to a WPS-enabled router

Press the WPS button on the router to start WPS setup.

Within 2 minutes, press the WPS button inside the iAquaLink 2.0. The two devices will exchange a passcode and establish communication.

## Easy to Sell, Install and Use

Within 2 minutes, the yellow LED should stop blinking. When the green LED illuminates, the iAquaLink is now connected.