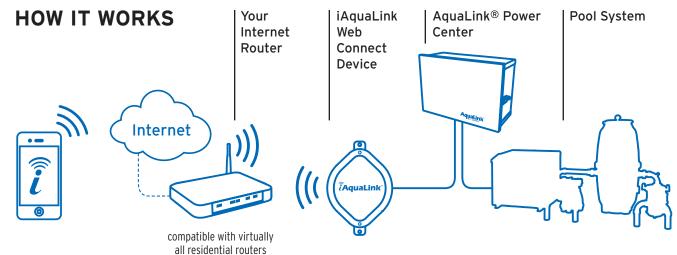

#### WHAT'S NEW

Zodiac's new iAguaLink 2.0 delivers the easiest installation ever. Working with installers, electricians, and pool professionals, we developed an all-new solution that provides the easiest installation, set up and use. No more laptops, cables, or software to download. Wi-Fi setup can be done wirelessly, using any smartphone, tablet, or laptop.

For pool owners, iAquaLink 2.0 improves Wi-Fi reliability with a stronger signal and out-ofbox compatibility with virtually all residential routers. Owners get the same great iAguaLink experience, and use the same free apps.

#### **EASY TO USE**

- Operate AquaLink controllers from anywhere using any web-connected computer, smartphone, or tablet.
- Free apps available for Apple<sup>®</sup>, Android<sup>™</sup>, and virtually all other smart devices.
- Can be used with most existing wall-mounted or wireless AquaLink user interfaces.
- Service pros can troubleshoot and setup AquaLink RS systems remotely, using just a smartphone, tablet, or web browser.