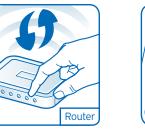

#### **B. WPS Method**

3

Requires physical access to a WPS-enabled router

Press the WPS button on the router to start WPS setup.

Within 2 minutes, press the WPS button inside the iAquaLink 2.0. The two devices will exchange a passcode and establish communication.