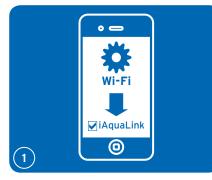

# Easy as 1 2 3 **NEW!** EASIEST INSTALLATION

| 1 2 3 4 |  |
|---------|--|
|         |  |

Connect iAquaLink to the Wi-Fi network - Two ways to do this:

### A. Wi-Fi Hotspot Method - requires a smartphone or tablet

After clearing the Wi-Fi settings and with the Wired/Wi-Fi switch set to Wi-Fi, use a smartphone or Wi-Fi enabled device to go to Wi-Fi settings. Connect to the network labeled iAquaLink.