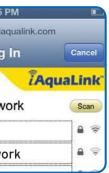

|   | • -        |  |
|---|------------|--|
|   | zodiac.com |  |
| 2 | 0          |  |

Some devices will automatically redirect to the Log In / Setup Screen. If not, open a browser and go to www.zodiac.com

| p://setup.ia |
|--------------|
|              |
| Log          |
| IAC'         |
| Fi Netw      |
| ork          |
| s Netw       |
|              |

iAquaLink will display the networks it detects, as well as signal strength. Select the desired network to connect iAquaLink.

1 If prompted for a password, enter the password for the home network (caps sensitive). iAquaLink will disconnect from the smartphone at this point.