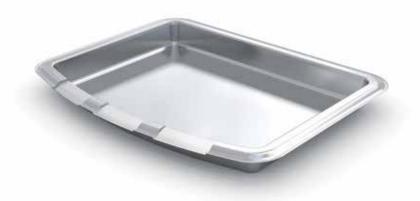

#### THE MERCURY™ TANNING LEDGE

- + Accent your installation project with sun ledges from Imagine Pools™
- + Choose your preferred placement for two to three spillways around perimeter
- + Easily installed alongside straight-walled models in the Imagine Pools<sup>™</sup> line of swimming pools
- + Easily accommodates one or two lounge chairs
- + Add bubblers and/or fountains for more fun