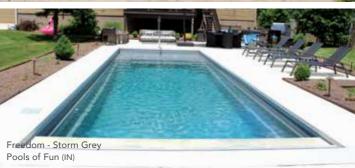

## THE FREEDOM™

- + Large bench located at the step end with option to incorporate spa jets
- + Flat-bottom design makes it the perfect pool for playing games or exercising
- + Option to incorporate a swim jet system to provide resistance training for the avid swimmer
- + Convenient entry and exit steps allow access from both sides of the pool