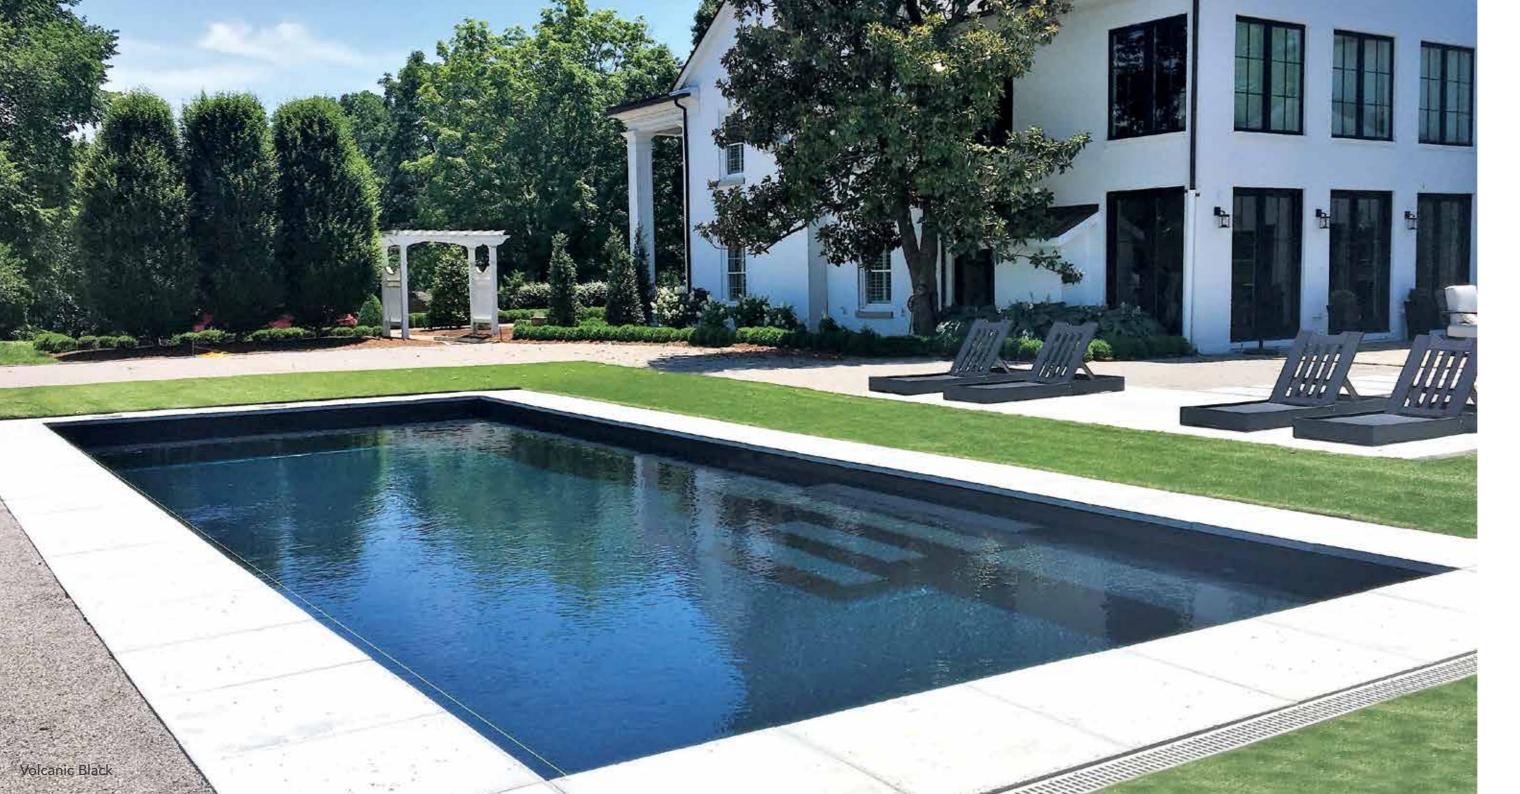

# THE ILLUSION™

- + Our newest design featuring a full-width splash pad
- + Entry access from three sides of the splash pad
- + Sophisticated modern styling will enhance all types of backyard designs
- + Built-in fun pad that everyone can enjoy
- + Large swimming area for both exercise and fitness
- + Deep end seats/exit steps

| Length | Width  | Shallow | Deep  |
|--------|--------|---------|-------|
| 40′    | 15′ 5″ | 4′ 4″   | 7′    |
| 35′    | 15′ 5″ | 4' 4"   | 6′ 6″ |
| 30′    | 15′ 5″ | 4′ 4″   | 6′    |