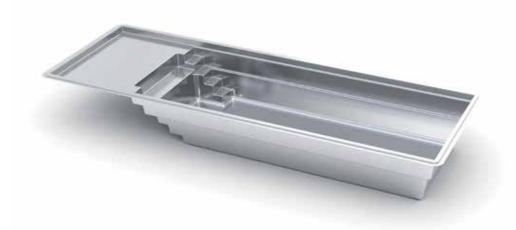

# THE ILLUSION™

- + Our newest design featuring a full-width splash pad
- + Entry access from three sides of the splash pad
- + Sophisticated modern styling will enhance all types of backyard designs
- + Built-in fun pad that everyone can enjoy
- + Large swimming area for both exercise and fitness
- + Deep end seats/exit steps

| Length | Width  | Shallow | Deep  |
|--------|--------|---------|-------|
| 40′    | 15′ 5″ | 4′ 4″   | 7′    |
| 35′    | 15′ 5″ | 4' 4"   | 6′ 6″ |
| 30′    | 15′ 5″ | 4′ 4″   | 6′    |