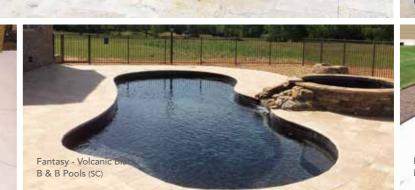

# THE FANTASY™

- + Beautiful, free-flowing design provides softness of curvature without the loss of swim space
- + Design allows for numerous landscaping options
- + Built-in fun pad that everyone can enjoy
- + Convenient entry and exit steps located at both the shallow and deep ends