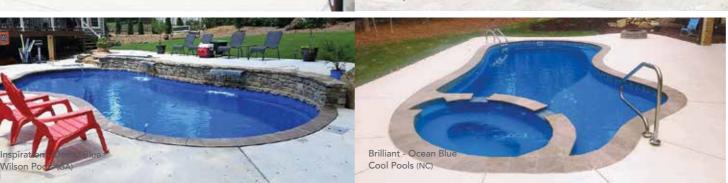

## THE INSPIRATION™

- + Softness of curvature without the loss of swim space
- Large built-in fun pad provides the perfect playground for adults and children alike
- + Secondary bench area located at the deep end of the pool (note: not available on the 23' and 26' models)
- + Convenient entry and exit steps
- Splash pad depth (top to bottom) is approximately 18" (Water will come up to your calves)

#### THE BRILLIANT™

- + Built-in spa located at the shallow end next to entry steps and fun pad
- Water cascades through spa spillovers to pool and splash pad, providing a beautiful water feature
- + Large built-in fun pad provides the perfect playground for adults and children alike
- + Secondary bench area located at the deep end of the pool
- + Convenient entry and exit steps
- Splash pad depth (top to bottom) is approximately 18" (Water will come up to your calves)