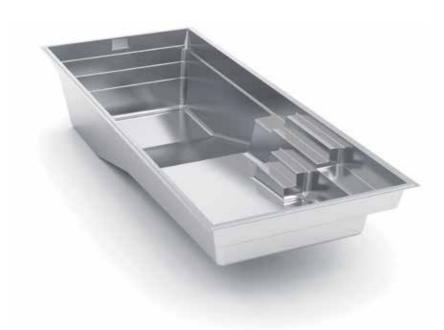

# THE ILLUSION™

- + Our newest design featuring a full-width splash pad
- + Entry access from three sides of the splash pad
- + Sophisticated modern styling will enhance all types of backyard designs
- + Built-in fun pad that everyone can enjoy
- + Large swimming area for both exercise and fitness
- + Deep end seats/exit steps