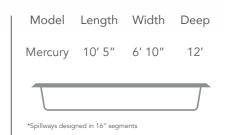

#### THE MERCURY™ TANNING LEDGE

- + Accent your installation project with sun ledges from Imagine Pools™
- + Choose your preferred placement for two to three spillways around perimeter
- + Easily installed alongside straight-walled models in the Imagine Pools<sup>™</sup> line of swimming pools
- + Easily accommodates one or two lounge chairs
- + Add bubblers and/or fountains for more fun