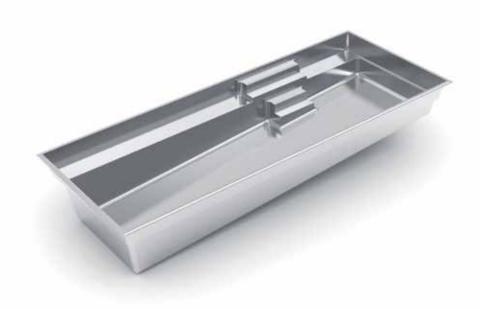

## THE FREEDOM™

- + Large bench located at the step end with option to incorporate spa jets
- + Flat-bottom design makes it the perfect pool for playing games or exercising
- + Option to incorporate a swim jet system to provide resistance training for the avid swimmer
- + Convenient entry and exit steps allow access from both sides of the pool

| Length | Width  | Flat Depth |
|--------|--------|------------|
| 30′    | 13′ 1″ | 5′         |
| 26′ 3″ | 13′ 1″ | 5′         |
| 23′    | 13′ 1″ | 5′         |
|        |        |            |