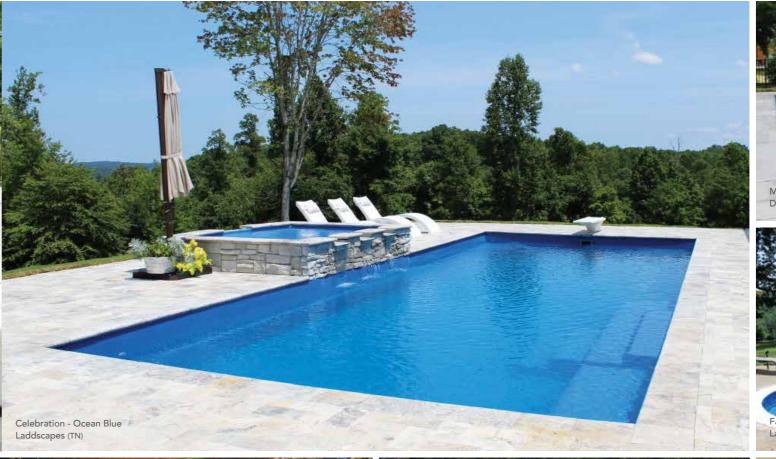

## THE CELEBRATION™

- + Features a large swim corridor ideal for avid swimmers
- + An 8' deep end allows for a type 1 diving board
- + A ledge runs along the shallow end entry-side, providing bench seating and an area for relaxation
- + The varying depths plunge to 8' accommodating swimmers of all heights