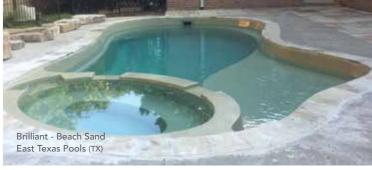

#### THE BRILLIANT™

- + Built-in spa located at the shallow end next to entry steps and fun pad
- Water cascades through spa spillovers to pool and splash pad, providing a beautiful water feature
- + Large built-in fun pad provides the perfect playground for adults and children alike
- + Secondary bench area located at the deep end of the pool
- + Convenient entry and exit steps
- Splash pad depth (top to bottom) is approximately 18" (Water will come up to your calves)