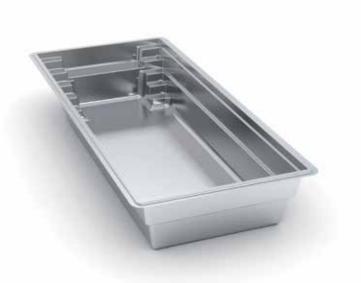

## THE INSPIRATION™

- + Softness of curvature without the loss of swim space
- Large built-in fun pad provides the perfect playground for adults and children alike
- + Secondary bench area located at the deep end of the pool (note: not available on the 23' and 26' models)
- + Convenient entry and exit steps
- Splash pad depth (top to bottom) is approximately 18" (Water will come up to your calves)

#### THE BRILLIANT™

- + Built-in spa located at the shallow end next to entry steps and fun pad
- Water cascades through spa spillovers to pool and splash pad, providing a beautiful water feature
- + Large built-in fun pad provides the perfect playground for adults and children alike
- + Secondary bench area located at the deep end of the pool
- + Convenient entry and exit steps
- Splash pad depth (top to bottom) is approximately 18" (Water will come up to your calves)