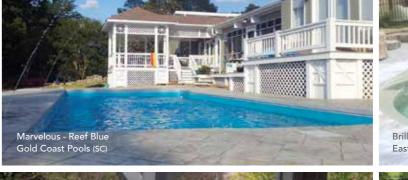

## THE MARVELOUS™

- + Features a wide bench seat running the entire length of the pool
- Large, unobstructed swimming corridor, ideal for playing games or swimming laps
- + Well-positioned entry and exit steps lead down to the pool floor
- + Sleek, modern design allows for unlimited landscaping possibilities
- + Safety ledge surrounding perimeter of pool

| Length | Width  | Shallow | Deep   |
|--------|--------|---------|--------|
| 40′    | 15′ 6″ | 4′ 1″   | 6′ 6″  |
| 35′    | 15′ 6″ | 4′ 1″   | 6′ 2″  |
| 30′    | 15′ 6″ | 4′ 1″   | 5′ 10″ |
|        |        |         |        |

#### THE BRILLIANT™

- + Built-in spa located at the shallow end next to entry steps and fun pad
- Water cascades through spa spillovers to pool and splash pad, providing a beautiful water feature
- + Large built-in fun pad provides the perfect playground for adults and children alike
- + Secondary bench area located at the deep end of the pool
- + Convenient entry and exit steps
- Splash pad depth (top to bottom) is approximately 18" (Water will come up to your calves)

| Length | Width  | Shallow | Deep  |
|--------|--------|---------|-------|
| 40′    | 15′ 6″ | 4′ 7″   | 6′ 8″ |
| 35′    | 15′ 6″ | 4′ 7″   | 6′ 4″ |
| 30′    | 15′ 6″ | 4′ 7″   | 6′ 1″ |
|        |        |         |       |

Ocean Blue

Reef Blue

Ice Silver

Storm Grey

Volcanic Black

Coral Blue

Beach Sand

(800) 997-POOL (800) 997-7665 www.imaginepools.com