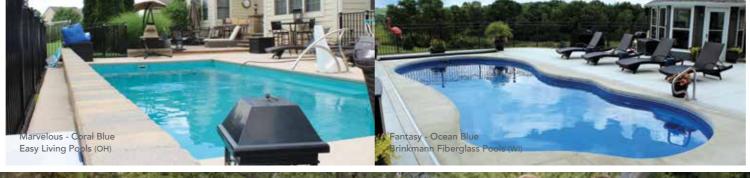

## THE MARVELOUS™

- + Features a wide bench seat running the entire length of the pool
- Large, unobstructed swimming corridor, ideal for playing games or swimming laps
- + Well-positioned entry and exit steps lead down to the pool floor
- + Sleek, modern design allows for unlimited landscaping possibilities
- + Safety ledge surrounding perimeter of pool

| Length | Width  | Shallow | Deep   |
|--------|--------|---------|--------|
| 40′    | 15′ 6″ | 4′ 1″   | 6′ 6″  |
| 35′    | 15′ 6″ | 4′ 1″   | 6′ 2″  |
| 30′    | 15′ 6″ | 4′ 1″   | 5′ 10″ |
|        |        |         |        |

# THE FANTASY™

- + Beautiful, free-flowing design provides softness of curvature without the loss of swim space
- + Design allows for numerous landscaping options
- + Built-in fun pad that everyone can enjoy
- + Convenient entry and exit steps located at both the shallow and deep ends

| Length | Width  | Shallow | Deep  |
|--------|--------|---------|-------|
| 35′    | 14′ 6″ | 3′ 6″   | 6′ 6″ |
| 30′    | 14′    | 3′ 6″   | 6′    |
| 26′    | 12′ 6″ | 3′ 6″   | 5′ 7″ |
|        |        |         |       |

Ocean Blue

Reef Blue

Ice Silver

Storm Grey

Volcanic Black

Coral Blue

Beach Sand

(800) 997-POOL (800) 997-7665 www.imaginepools.com