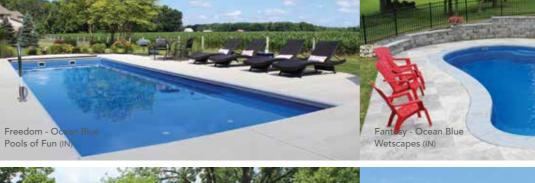

## THE FREEDOM™

- + Large bench located at the step end with option to incorporate spa jets
- + Flat-bottom design makes it the perfect pool for playing games or exercising
- + Option to incorporate a swim jet system to provide resistance training for the avid swimmer
- + Convenient entry and exit steps allow access from both sides of the pool

# THE FANTASY™

- + Beautiful, free-flowing design provides softness of curvature without the loss of swim space
- + Design allows for numerous landscaping options
- + Built-in fun pad that everyone can enjoy
- + Convenient entry and exit steps located at both the shallow and deep ends