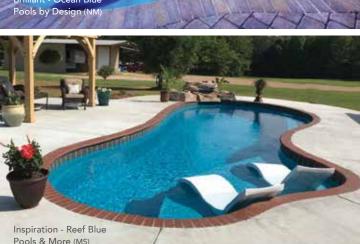

## THE INSPIRATION™

- + Softness of curvature without the loss of swim space
- Large built-in fun pad provides the perfect playground for adults and children alike
- + Secondary bench area located at the deep end of the pool (note: not available on the 23' and 26' models)
- + Convenient entry and exit steps
- Splash pad depth (top to bottom) is approximately 18" (Water will come up to your calves)

| Length | Width  | Shallow | Deep  |
|--------|--------|---------|-------|
| 40′    | 15′ 6″ | 4′ 2″   | 6′ 8″ |
| 35′    | 15′ 6″ | 4′ 2″   | 6′ 4″ |
| 30′    | 15′ 6″ | 4′ 2″   | 6′ 1″ |
| 26′    | 13′    | 4′ 1″   | 5′ 7″ |
| 23′    | 13′    | 4′ 1″   | 5′ 5″ |
|        |        |         |       |