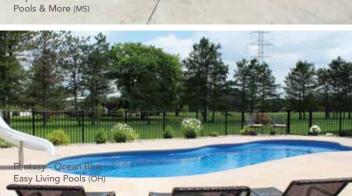

## THE INSPIRATION™

- + Softness of curvature without the loss of swim space
- Large built-in fun pad provides the perfect playground for adults and children alike
- + Secondary bench area located at the deep end of the pool (note: not available on the 23' and 26' models)
- + Convenient entry and exit steps
- Splash pad depth (top to bottom) is approximately 18" (Water will come up to your calves)