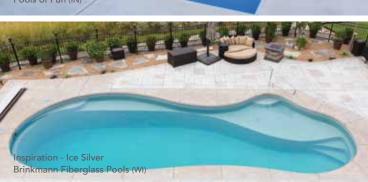

## THE INSPIRATION™

- + Softness of curvature without the loss of swim space
- Large built-in fun pad provides the perfect playground for adults and children alike
- + Secondary bench area located at the deep end of the pool (note: not available on the 23' and 26' models)
- + Convenient entry and exit steps
- Splash pad depth (top to bottom) is approximately 18" (Water will come up to your calves)

| Length | Width  | Shallow | Deep  |
|--------|--------|---------|-------|
| 40′    | 15′ 6″ | 4′ 2″   | 6′ 8″ |
| 35′    | 15′ 6″ | 4′ 2″   | 6′ 4″ |
| 30′    | 15′ 6″ | 4′ 2″   | 6′ 1″ |
| 26′    | 13′    | 4′ 1″   | 5′ 7″ |
| 23′    | 13′    | 4′ 1″   | 5′ 5″ |
|        |        |         |       |