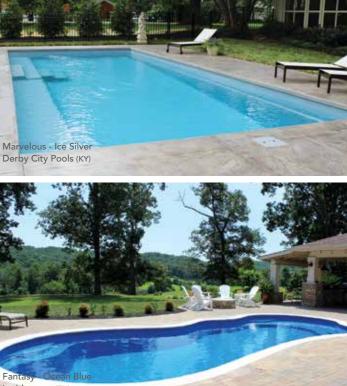

## THE MARVELOUS™

- + Features a wide bench seat running the entire length of the pool
- Large, unobstructed swimming corridor, ideal for playing games or swimming laps
- + Well-positioned entry and exit steps lead down to the pool floor
- + Sleek, modern design allows for unlimited landscaping possibilities
- + Safety ledge surrounding perimeter of pool

# THE FANTASY™

- + Beautiful, free-flowing design provides softness of curvature without the loss of swim space
- + Design allows for numerous landscaping options
- + Built-in fun pad that everyone can enjoy
- + Convenient entry and exit steps located at both the shallow and deep ends