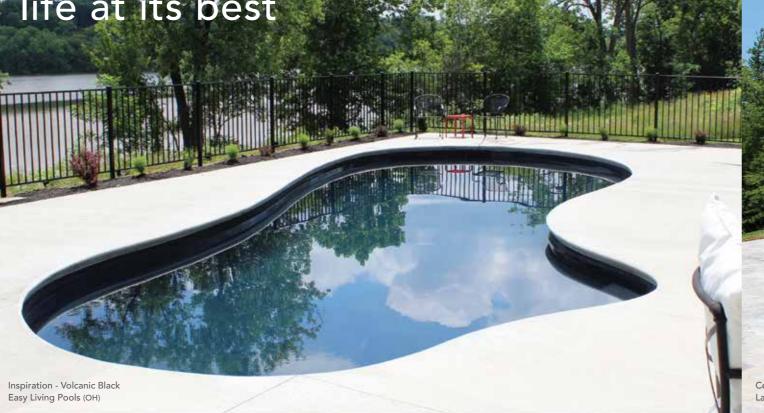

## THE INSPIRATION™

- + Softness of curvature without the loss of swim space
- Large built-in fun pad provides the perfect playground for adults and children alike
- + Secondary bench area located at the deep end of the pool (note: not available on the 23' and 26' models)
- + Convenient entry and exit steps
- Splash pad depth (top to bottom) is approximately 18" (Water will come up to your calves)