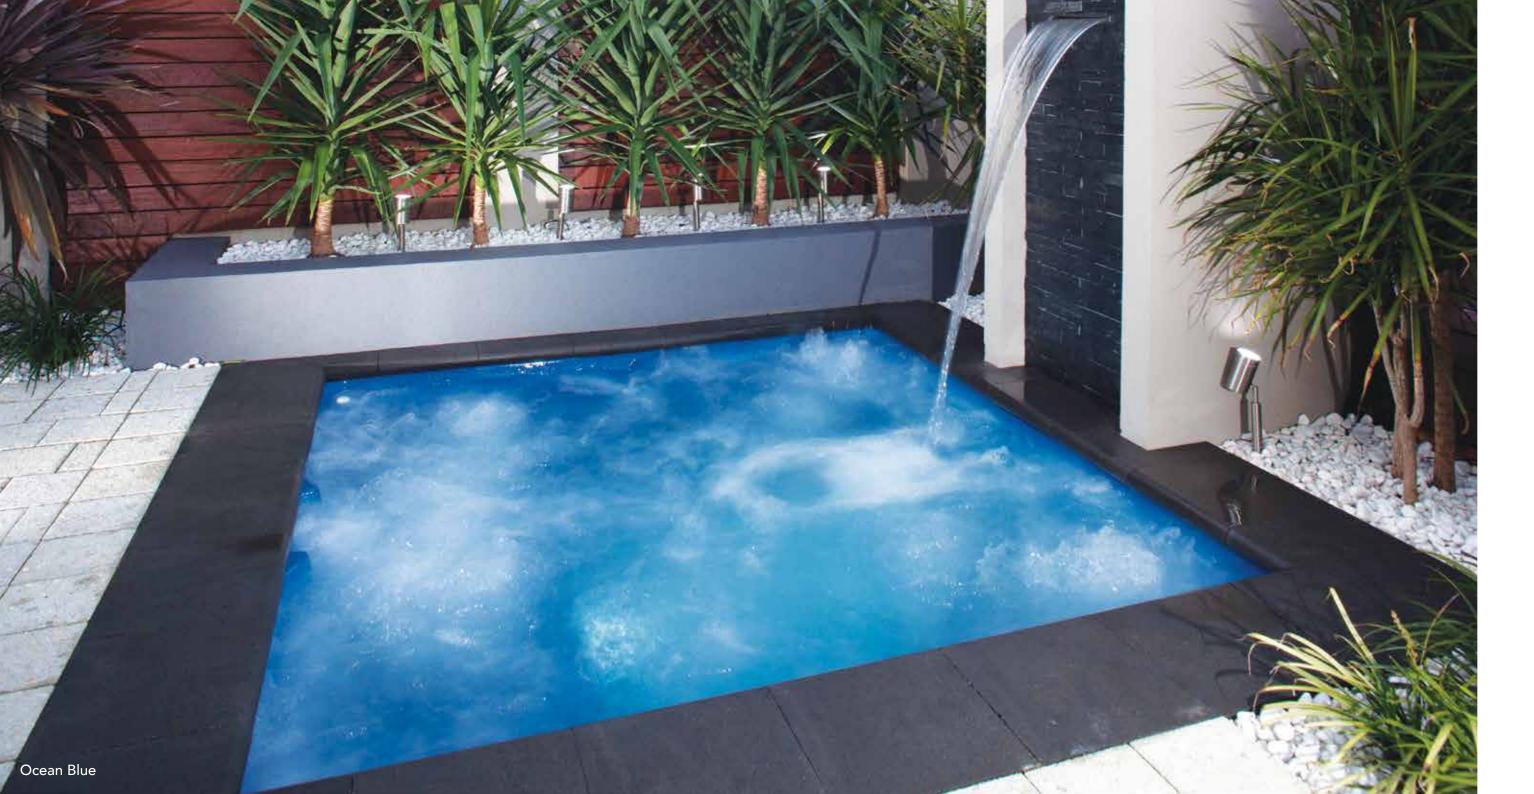

## THE DREAM SPA™ ROUND

- + Relax in the soothing warm water of your own spa
- + A popular way to reduce stress and anxiety
- + Use of your spa prior to bed could make it easier to sleep
- + Circular design allows for multiple landscaping options, as a complimentary feature or a stand-alone focal point
- + Spillover design is available so that you can elevate the spa above the pool turning it into a water feature

| Spa       | Length | Width | Deep   |
|-----------|--------|-------|--------|
| Round     | 8′     | 8′    | 2′ 10″ |
| Spillover | 8′     | 8′    | 2′ 10″ |

#### THE DREAM SPA™ SQUARE

- + Enjoy having soothing warm water massage your body
- + Spa owners enjoy the opportunity to reduce stress and anxiety through daily usage
- + Use prior to bedtime could relax your nerves and muscles allowing for a better and easier sleep
- + Square design is complimentary to the classic swimming pool models or can be utilized as a stand alone spa with multiple jets
- + Spillover design is available so that you can elevate the spa above the pool turning it into a water feature

| Spa       | Length | Width | Deep  |
|-----------|--------|-------|-------|
| Square    | 8′     | 7′ 5″ | 3′ 2″ |
| Spillover | 8′     | 7′ 5″ | 3′ 2″ |

\*Spillover option available upon request