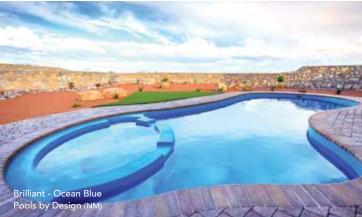

#### THE BRILLIANT™

- + Built-in spa located at the shallow end next to entry steps and fun pad
- Water cascades through spa spillovers to pool and splash pad, providing a beautiful water feature
- + Large built-in fun pad provides the perfect playground for adults and children alike
- + Secondary bench area located at the deep end of the pool
- + Convenient entry and exit steps
- Splash pad depth (top to bottom) is approximately 18" (Water will come up to your calves)

| Length | Width  | Shallow | Deep  |
|--------|--------|---------|-------|
| 40′    | 15′ 6″ | 4′ 7″   | 6′ 8″ |
| 35′    | 15′ 6″ | 4′ 7″   | 6′ 4″ |
| 30′    | 15′ 6″ | 4′ 7″   | 6′ 1″ |
|        |        |         |       |