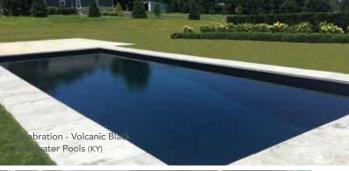

## THE CELEBRATION™

- + Features a large swim corridor ideal for avid swimmers
- + An 8' deep end allows for a type 1 diving board
- + A ledge runs along the shallow end entry-side, providing bench seating and an area for relaxation
- + The varying depths plunge to 8' accommodating swimmers of all heights

Ocean Blue

Reef Blue

Ice Silver

Storm Grey

Volcanic Black

Coral Blue

Beach Sand

(800) 997-POOL (800) 997-7665 www.imaginepools.com