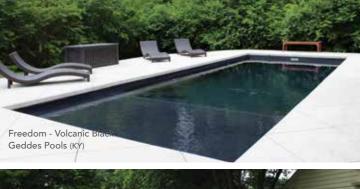

## THE FREEDOM™

- + Large bench located at the step end with option to incorporate spa jets
- + Flat-bottom design makes it the perfect pool for playing games or exercising
- + Option to incorporate a swim jet system to provide resistance training for the avid swimmer
- + Convenient entry and exit steps allow access from both sides of the pool

| Length | Width  | Flat Depth |
|--------|--------|------------|
| 30′    | 13′ 1″ | 5′         |
| 26′ 3″ | 13′ 1″ | 5′         |
| 23′    | 13′ 1″ | 5′         |
|        |        |            |