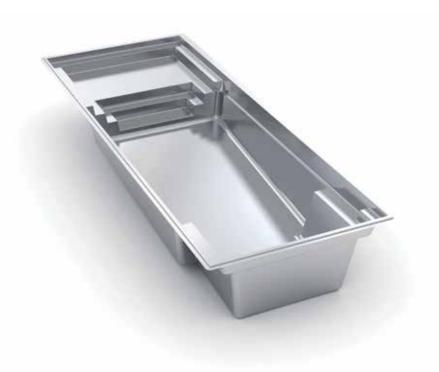

## THE FREEDOM™

- + Large bench located at the step end with option to incorporate spa jets
- + Flat-bottom design makes it the perfect pool for playing games or exercising
- + Option to incorporate a swim jet system to provide resistance training for the avid swimmer
- + Convenient entry and exit steps allow access from both sides of the pool

| Length | Width  | Flat Depth |
|--------|--------|------------|
| 30′    | 13′ 1″ | 5′         |
| 26′ 3″ | 13′ 1″ | 5′         |
| 23′    | 13′ 1″ | 5′         |
|        |        |            |