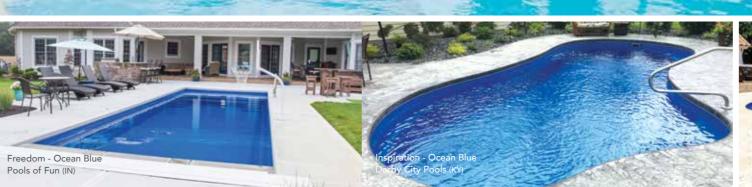

## THE FREEDOM™

- + Large bench located at the step end with option to incorporate spa jets
- + Flat-bottom design makes it the perfect pool for playing games or exercising
- + Option to incorporate a swim jet system to provide resistance training for the avid swimmer
- + Convenient entry and exit steps allow access from both sides of the pool

| Length | Width  | Flat Depth |
|--------|--------|------------|
| 30′    | 13′ 1″ | 5′         |
| 26′ 3″ | 13′ 1″ | 5′         |
| 23′    | 13′ 1″ | 5′         |
|        |        |            |

## THE INSPIRATION™

- + Softness of curvature without the loss of swim space
- Large built-in fun pad provides the perfect playground for adults and children alike
- + Secondary bench area located at the deep end of the pool (note: not available on the 23' and 26' models)
- + Convenient entry and exit steps
- Splash pad depth (top to bottom) is approximately 18" (Water will come up to your calves)

| Length | Width  | Shallow | Deep  |
|--------|--------|---------|-------|
| 40′    | 15′ 6″ | 4′ 2″   | 6′ 8″ |
| 35′    | 15′ 6″ | 4′ 2″   | 6′ 4″ |
| 30′    | 15′ 6″ | 4′ 2″   | 6′ 1″ |
| 26′    | 13′    | 4′ 1″   | 5′ 7″ |
| 23′    | 13′    | 4′ 1″   | 5′ 5″ |
|        |        |         |       |