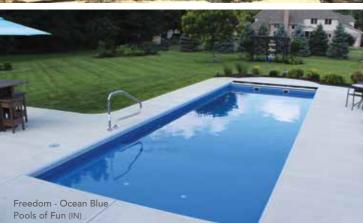

## THE FREEDOM™

- + Large bench located at the step end with option to incorporate spa jets
- + Flat-bottom design makes it the perfect pool for playing games or exercising
- + Option to incorporate a swim jet system to provide resistance training for the avid swimmer
- + Convenient entry and exit steps allow access from both sides of the pool