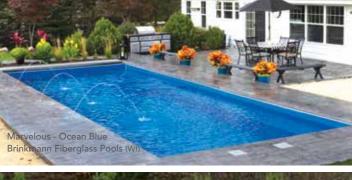

# THE FANTASY™

- + Beautiful, free-flowing design provides softness of curvature without the loss of swim space
- + Design allows for numerous landscaping options
- + Built-in fun pad that everyone can enjoy
- + Convenient entry and exit steps located at both the shallow and deep ends

| Length | Width  | Shallow | Deep  |
|--------|--------|---------|-------|
| 35′    | 14′ 6″ | 3′ 6″   | 6′ 6″ |
| 30′    | 14′    | 3′ 6″   | 6′    |
| 26′    | 12′ 6″ | 3′ 6″   | 5′ 7″ |
|        |        |         |       |

Ocean Blue

Reef Blue

Ice Silver

Storm Grey

Volcanic Black

Coral Blue

Beach Sand

(800) 997-POOL (800) 997-7665 www.imaginepools.com