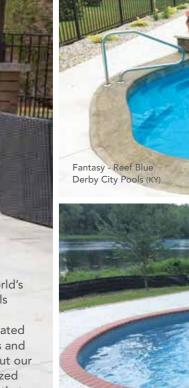

# THE FANTASY™

- + Beautiful, free-flowing design provides softness of curvature without the loss of swim space
- + Design allows for numerous landscaping options
- + Built-in fun pad that everyone can enjoy
- + Convenient entry and exit steps located at both the shallow and deep ends

| Length | Width  | Shallow | Deep  |
|--------|--------|---------|-------|
| 35′    | 14′ 6″ | 3′ 6″   | 6′ 6″ |
| 30′    | 14′    | 3′ 6″   | 6′    |
| 26′    | 12′ 6″ | 3′ 6″   | 5′ 7″ |
|        |        |         |       |