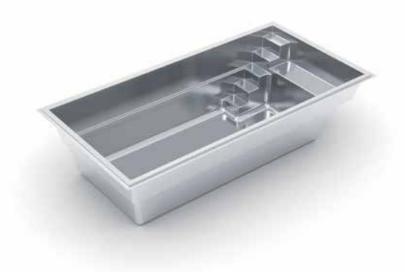

## THE FREEDOM™

- + Large bench located at the step end with option to incorporate spa jets
- + Flat-bottom design makes it the perfect pool for playing games or exercising
- + Option to incorporate a swim jet system to provide resistance training for the avid swimmer
- + Convenient entry and exit steps allow access from both sides of the pool

| Length | Width  | Flat Depth |
|--------|--------|------------|
| 30′    | 13′ 1″ | 5′         |
| 26′ 3″ | 13′ 1″ | 5′         |
| 23′    | 13′ 1″ | 5′         |
|        |        |            |