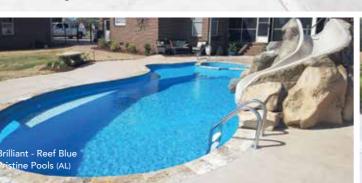

#### THE BRILLIANT™

- + Built-in spa located at the shallow end next to entry steps and fun pad
- Water cascades through spa spillovers to pool and splash pad, providing a beautiful water feature
- + Large built-in fun pad provides the perfect playground for adults and children alike
- + Secondary bench area located at the deep end of the pool
- + Convenient entry and exit steps
- Splash pad depth (top to bottom) is approximately 18" (Water will come up to your calves)

| Length | Width  | Shallow | Deep  |
|--------|--------|---------|-------|
| 40′    | 15′ 6″ | 4′ 7″   | 6′ 8″ |
| 35′    | 15′ 6″ | 4′ 7″   | 6′ 4″ |
| 30′    | 15′ 6″ | 4′ 7″   | 6′ 1″ |
|        |        |         |       |