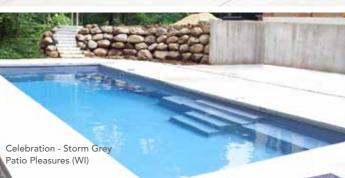

## THE CELEBRATION™

- + Features a large swim corridor ideal for avid swimmers
- + An 8' deep end allows for a type 1 diving board
- + A ledge runs along the shallow end entry-side, providing bench seating and an area for relaxation
- + The varying depths plunge to 8' accommodating swimmers of all heights