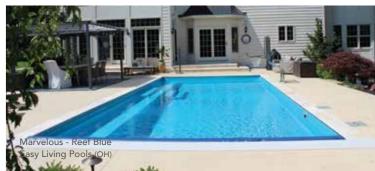

## THE MARVELOUS™

- + Features a wide bench seat running the entire length of the pool
- Large, unobstructed swimming corridor, ideal for playing games or swimming laps
- + Well-positioned entry and exit steps lead down to the pool floor
- + Sleek, modern design allows for unlimited landscaping possibilities
- + Safety ledge surrounding perimeter of pool

| Length | Width  | Shallow | Deep   |
|--------|--------|---------|--------|
| 40′    | 15′ 6″ | 4′ 1″   | 6′ 6″  |
| 35′    | 15′ 6″ | 4′ 1″   | 6′ 2″  |
| 30′    | 15′ 6″ | 4′ 1″   | 5′ 10″ |
|        |        |         |        |