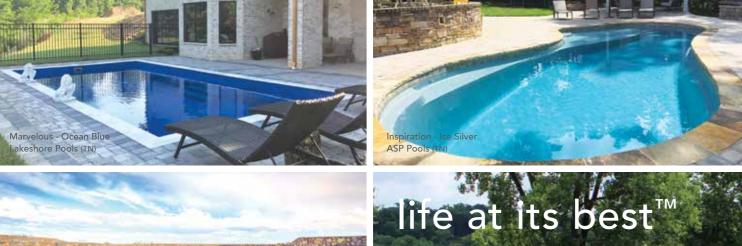

## THE MARVELOUS™

- + Features a wide bench seat running the entire length of the pool
- Large, unobstructed swimming corridor, ideal for playing games or swimming laps
- + Well-positioned entry and exit steps lead down to the pool floor
- + Sleek, modern design allows for unlimited landscaping possibilities
- + Safety ledge surrounding perimeter of pool

## THE INSPIRATION™

- + Softness of curvature without the loss of swim space
- Large built-in fun pad provides the perfect playground for adults and children alike
- + Secondary bench area located at the deep end of the pool (note: not available on the 23' and 26' models)
- + Convenient entry and exit steps
- Splash pad depth (top to bottom) is approximately 18" (Water will come up to your calves)