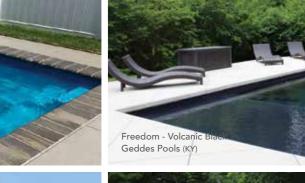

## THE FREEDOM™

- + Large bench located at the step end with option to incorporate spa jets
- + Flat-bottom design makes it the perfect pool for playing games or exercising
- + Option to incorporate a swim jet system to provide resistance training for the avid swimmer
- + Convenient entry and exit steps allow access from both sides of the pool

| Length | Width  | Flat Depth |
|--------|--------|------------|
| 30′    | 13′ 1″ | 5′         |
| 26′ 3″ | 13′ 1″ | 5′         |
| 23′    | 13′ 1″ | 5′         |
|        |        |            |