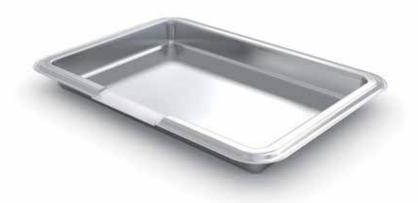

#### THE PEARL™ TANNING LEDGE

- + Accent your installation project with sun ledges from Imagine Pools™
- + Choose your preferred placement for two to three spillways around perimeter
- + Easily installed alongside free-form pools using the curve side of The Pearl™ or straight-walled models using the straight wall side of The Pearl™
- + Easily accommodates one or two lounge chairs
- + Add bubblers and/or fountains for more fun

| Model | Length | Width | Deep |
|-------|--------|-------|------|
| Pearl | 10′ 5″ | 7′ 5″ | 12"  |
|       |        |       |      |

\*Spillways designed in 16" segments